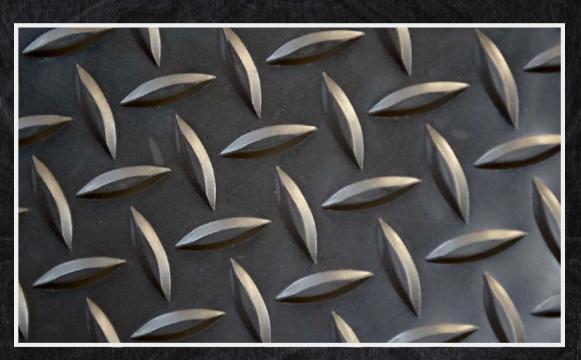

# -DIAMOND MAT

| HEIGHT         | LENGTH  | THICKNESS   | WEIGHT |
|----------------|---------|-------------|--------|
| 1.5Mtrs (5ft)  | 10 mtrs | 2.5mm-3mm   | 60 Kgs |
| 1.2 Mtrs (4ft) | 10 mtrs | 2.5mm - 3mm | 48 Kgs |