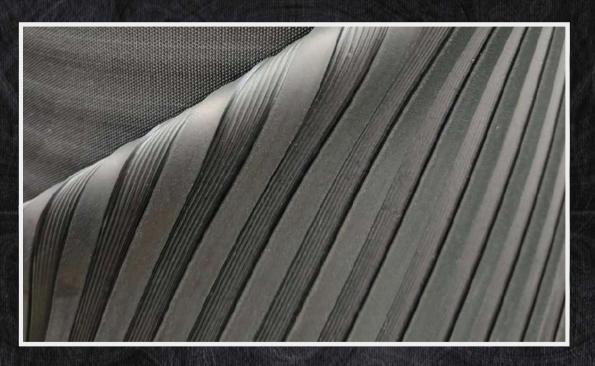

### -FINE RIBBED MAT

| HEIGHT         | LENGTH  | THICKNESS   | WEIGHT |
|----------------|---------|-------------|--------|
| 1.5Mtrs (5ft)  | 10 mtrs | 2.5mm-3mm   | 40 Kgs |
| 1.2 Mtrs (4ft) | 10 mtrs | 2.5mm - 3mm | 50 Kgs |