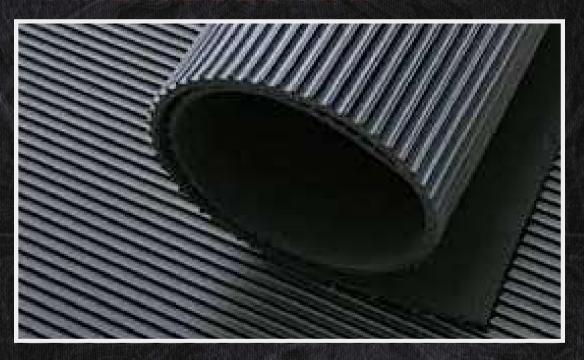

### -FINE RIBBED MAT

| HEIGHT         | LENGTH  | THICKNESS   | WEIGHT |
|----------------|---------|-------------|--------|
| 1.5Mtrs (5ft)  | 10 mtrs | 2.5mm-3mm   | 40 Kgs |
| 1.2 Mtrs (4ft) | 10 mtrs | 2.5mm - 3mm | 50 Kgs |