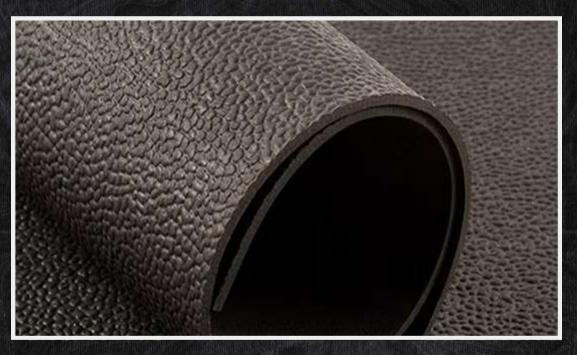

## -ORANGE PEAL MAT

| HEIGHT         | LENGTH  | THICKNESS   | WEIGHT |
|----------------|---------|-------------|--------|
| 1.5Mtrs (5ft)  | 10 mtrs | 2.5mm-3mm   | 70 Kgs |
| 1.2 Mtrs (4ft) | 10 mtrs | 2.5mm - 3mm | 55 Kgs |