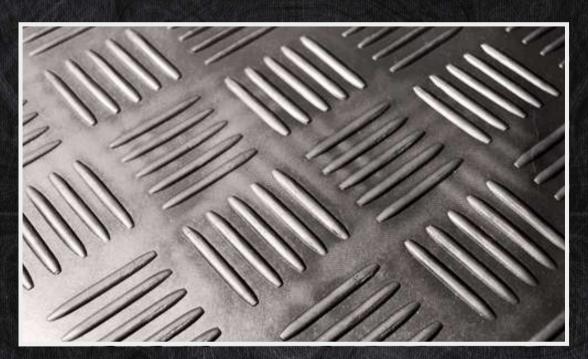

#### -CHECKERED MAT

| HEIGHT         | LENGTH  | THICKNESS   | WEIGHT |
|----------------|---------|-------------|--------|
| 1.5Mtrs (5ft)  | 10 mtrs | 2.5mm-3mm   | 52Kgs  |
| 1.2 Mtrs (4ft) | 10 mtrs | 2.5mm - 3mm | 42 Kgs |