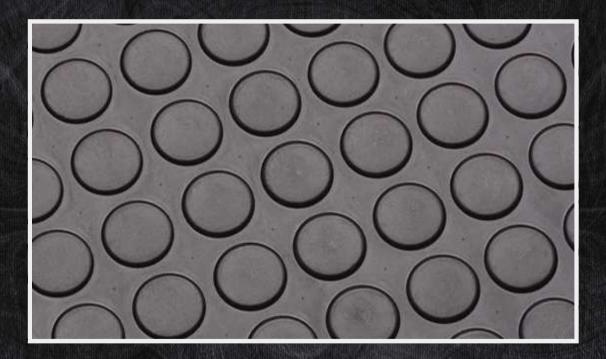

### -COIN MAT

| HEIGHT         | LENGTH  | THICKNESS   | WEIGHT |
|----------------|---------|-------------|--------|
| 1.5Mtrs (5ft)  | 10 mtrs | 2.5mm-3mm   | 63 Kgs |
| 1.2 Mtrs (4ft) | 10 mtrs | 2.5mm - 3mm | 50 Kgs |